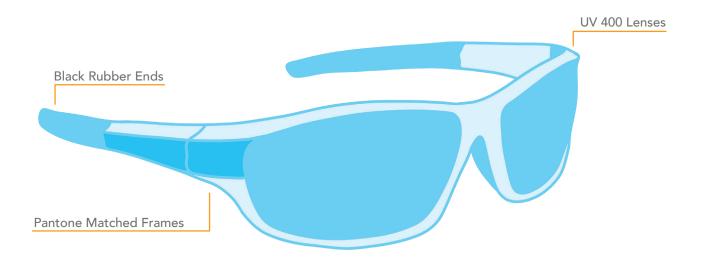

## SPORT SUNGLASSES

Base Price Includes: Frame selection with 1 spot color imprint on both temples, UV 400 tinted smoke grey lenses and black rubber ends. Individually polybagged.