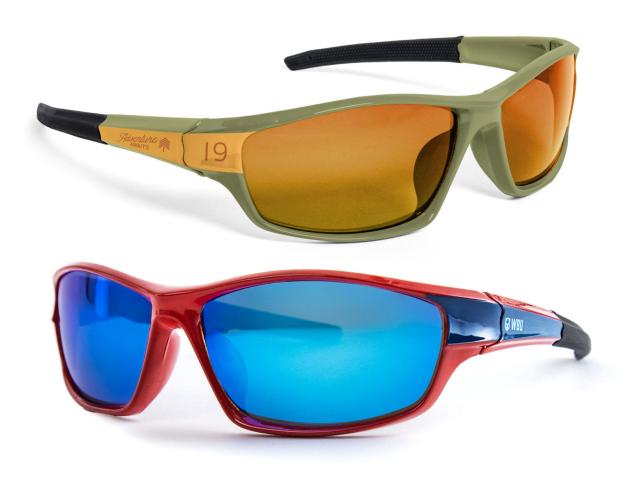

## SPORT SUNGLASSES

Base Price Includes: Frame selection with 1 spot color imprint on both temples, UV 400 tinted smoke grey lenses and black rubber ends. Individually polybagged.