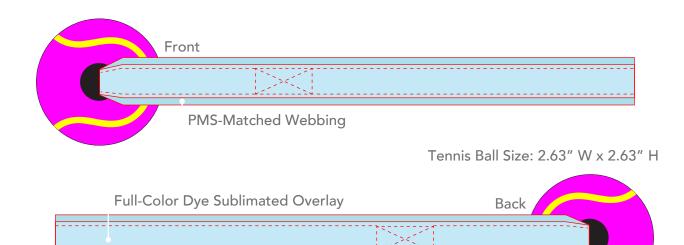

## TENNIS BALL SLING DOG TOY

Handle Size: 11.0" W x 1.0" H

## **BASE PRICE (R)**

| QTY                       | 250  | 500  | 1000 |
|---------------------------|------|------|------|
| TENNIS BALL SLING DOG TOY | 6.65 | 5.50 | 5.08 |

Base Pricing Includes: Yellow tennis ball with a 1" PMS-matched woven polyester strap and fully dye sublimated polyester strip attached. Bulk packaged.