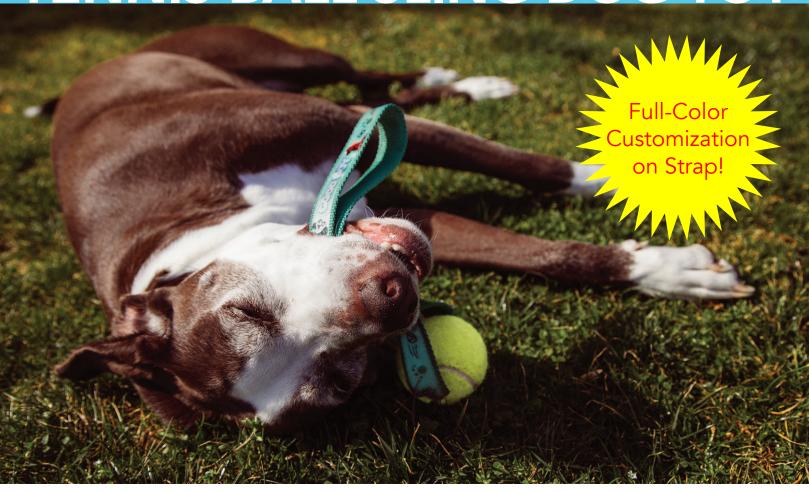

## **TENNIS BALL SLING DOG TOY**

PRODUCTION TIME

MINIMUM ORDER PANTONE MATCHED

**PRODUCTION TIME 12 DAYS** 

## TENNIS BALL SLING DOG TOY

Handle Size: 11.0" W x 1.0" H

## **BASE PRICE (R)**

| QTY                       | 250  | 500  | 1000 |
|---------------------------|------|------|------|
| TENNIS BALL SLING DOG TOY | 6.65 | 5.50 | 5.08 |

Base Pricing Includes: Yellow tennis ball with a 1" PMS-matched woven polyester strap and fully dye sublimated polyester strip attached. Bulk packaged.