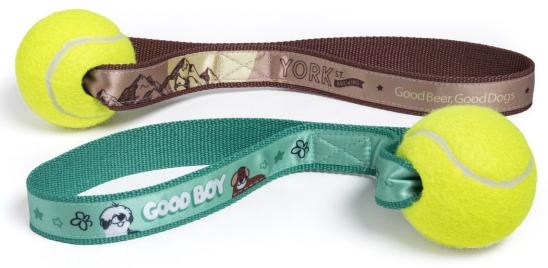

## TENNIS BALL SLING DOG TOY

Handle Size: 11.0" W x 1.0" H

## **BASE PRICE (R)**

| QTY                       | 250  | 500  | 1000 |
|---------------------------|------|------|------|
| TENNIS BALL SLING DOG TOY | 6.65 | 5.50 | 5.08 |

Base Pricing Includes: Yellow tennis ball with a 1" PMS-matched woven polyester strap and fully dye sublimated polyester strip attached. Bulk packaged.