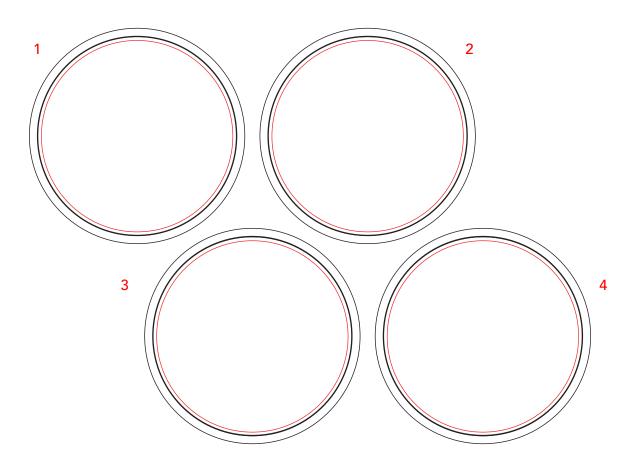

# **Artwork Layout**

NOTE: ART SHOWN AT 100%

Maximum Imprint Dimensions: 1.18" W x 1.18" H

Red line marks maximum artwork dimensions
Black line marks product edge

1 2 3 4

|  |  | ] |  |
|--|--|---|--|
|  |  |   |  |
|  |  |   |  |
|  |  |   |  |
|  |  |   |  |
|  |  | J |  |
|  |  |   |  |

### **DESIGN INFORMATION**

Pad print is available in white only For best results please use line thickness of at least 0.3mm