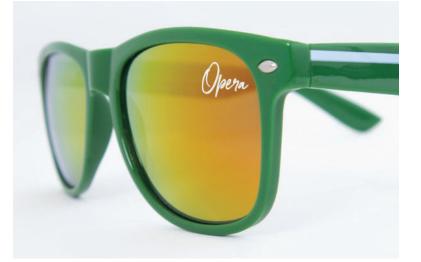

# Retro Round Sunglasses

These sunglasses combine vintage style with today's hottest trends for a fashionable pair destined to make a statement! They come standard with a Pantone-matched frame and four-color imprint.

The Working Days Pantone Matched 250 MOQ

Base Price includes: Frame selection with 4 spot color imprint on both temples, UV 400 tinted lenses and sturdy metal hinges.