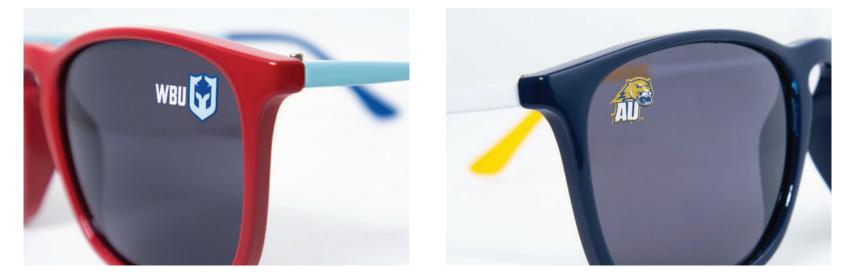

# Upgrade Your Lens

Enhance your look with personalized lens logos and vibrant colored metallic lenses. Make a bold statement with every glance, showcasing luxury and unique style directly on the lenses.

Add a custom lens logo in up to 3 colors

Metallic lenses available in 7 colors

Contact your Sales Representative to get started with Free Virtual Designs in just 24 hours!

Opera