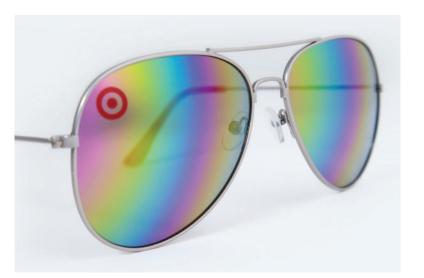

# Aviator Sunglasses

Our Aviators are crafted with precision to match your brand's unique look, right down to the plastic stems behind the ears! With Pantone-matched metal frames and a lens logo included we can design a pair that truly reflects your brand identity!

250 Working PMS Pantone Matched 250 MOQ

Base price includes: 1 color Pantone-matched metal frame with 1 color imprint on the lens, black or white plastic earpieces.