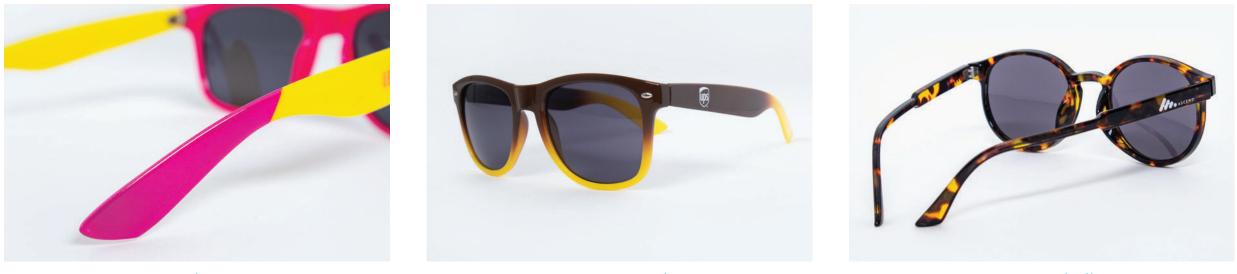

#### Our Frame Styles

Choose from a wide range of custom frame styles and discover the perfect blend of fashion and function, tailored exclusively for your brand.

Transparent

Woodgrain

Two-Tone Inside Out

**Dipped Stems** 

**Two-Tone Gradient** 

Tortoiseshell