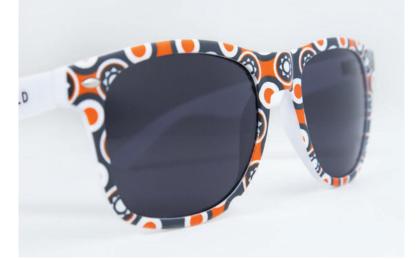

# Retro Round Sunglasses

These sunglasses combine vintage style with today's hottest trends for a fashionable pair destined to make a statement! They come standard with a Pantone-matched frame and four-color imprint.