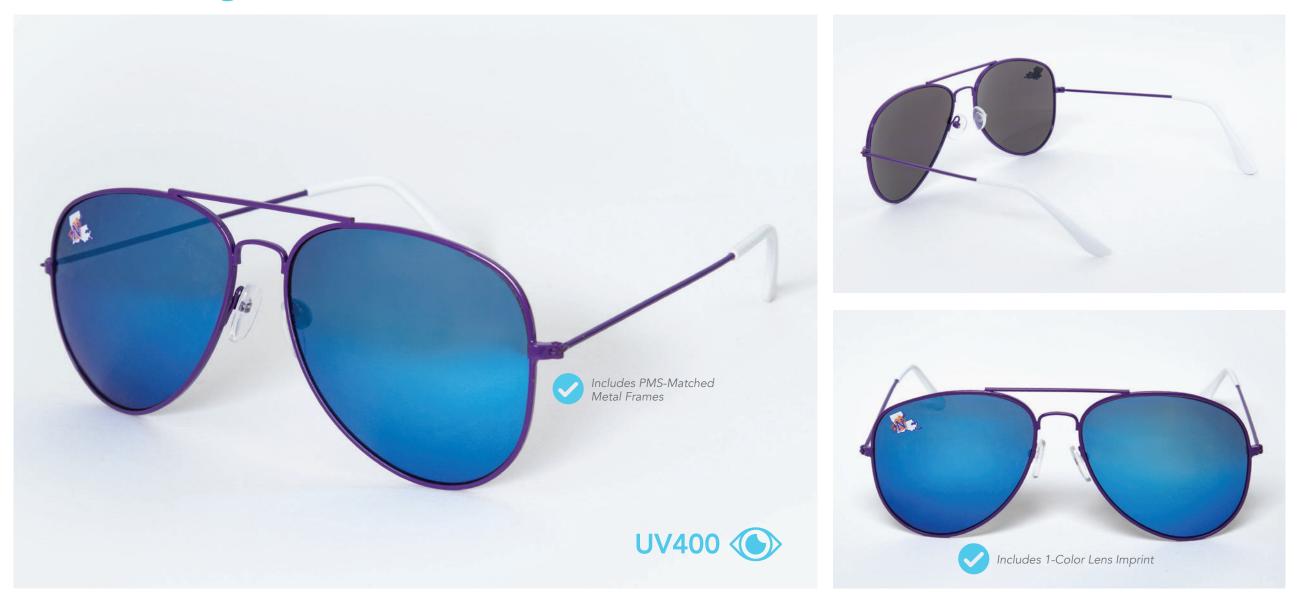

# Aviator Sunglasses

Our Aviators are crafted with precision to match your brand's unique look, right down to the plastic stems behind the ears! With Pantone-matched metal frames and a lens logo included we can design a pair that truly reflects your brand identity!

250 Working PMS Pantone Matched 250 MOQ

Base price includes: 1 color Pantone-matched metal frame with 1 color imprint on the lens, black or white plastic earpieces.