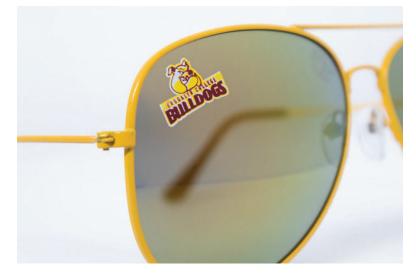

# Aviator Sunglasses

Our Aviators are crafted with precision to match your brand's unique look, right down to the plastic stems behind the ears! With Pantone-matched metal frames and a lens logo included we can design a pair that truly reflects your brand identity!

250 Working PMS Pantone Matched 250 MOQ

Base price includes: 1 color Pantone-matched metal frame with 1 color imprint on the lens, black or white plastic earpieces.