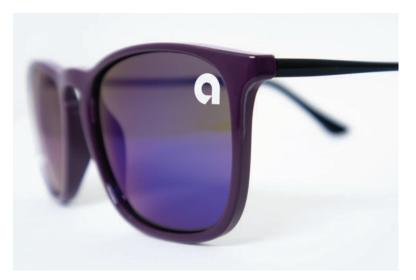

# Brooklyn Sunglasses

Inspired by timeless design, these sunglasses combine classic style with modern flair. They come standard with Pantone-matched frames and arms, and a one-color imprint on the lens.

250 Working Days PMS Pantone Matched 250 MOQ

Base Price includes: Frame selection with Pantone-matched metal arms, black or white earpieces, and one-color imprint on one lens.