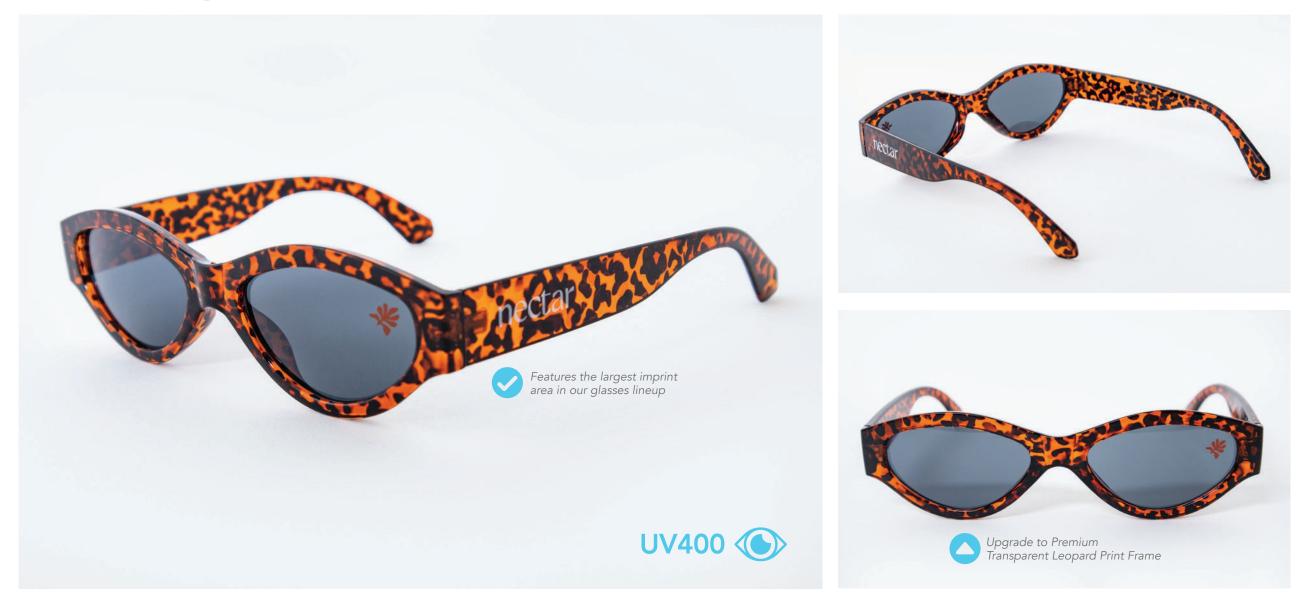

es.



250 Working PMS Pantone Matched 250 MOQ

Base Price includes: 4 spot color imprint on both temples, silver metal below lenses, UV 400 tinted lenses and sturdy metal hinges.

# Brooklyn Sunglasses

Inspired by timeless design, these sunglasses combine classic style with modern flair. They come standard with Pantone-matched frames and arms, and a one-color imprint on the lens.



250 Working Days PMS Pantone Matched 250 MOQ

Base Price includes: Frame selection with Pantone-matched metal arms, black or white earpieces, and one-color imprint on one lens.

# Milan Sunglasses

With Milan Sunglasses, you can create promotional sunglasses that effortlessly align with the latest retail trends! Milan Sunglasses come standard with a four color imprint perfect for displaying logos or motifs.



PMS Pantone 250 MOQ

Base Price includes: Frame selection with 4 spot color imprint on both temples, UV 400 tinted lenses and sturdy metal hinges.

# Sport Sunglasses

These sunglasses are an ideal fit for outdoor events, competitive runs, team sports and more! They come standard with a Pantone-matched frame, black rubber stems, and a one-color imprint perfect for subtle logos or messaging.



250 Working PMS Pantone Matched 250 MOQ

Base Price includes: Frame selection with 1 spot color imprint on both temples, UV 400 tinted smoke gray lenses and black rubber ends.

#### Our Frame Styles

Choose from a wide range of custom frame styles and discover the perfect blend of fashion and function, tailored exclusively for your brand.



Transparent

Woodgrain



Two-Tone Inside Out



**Dipped