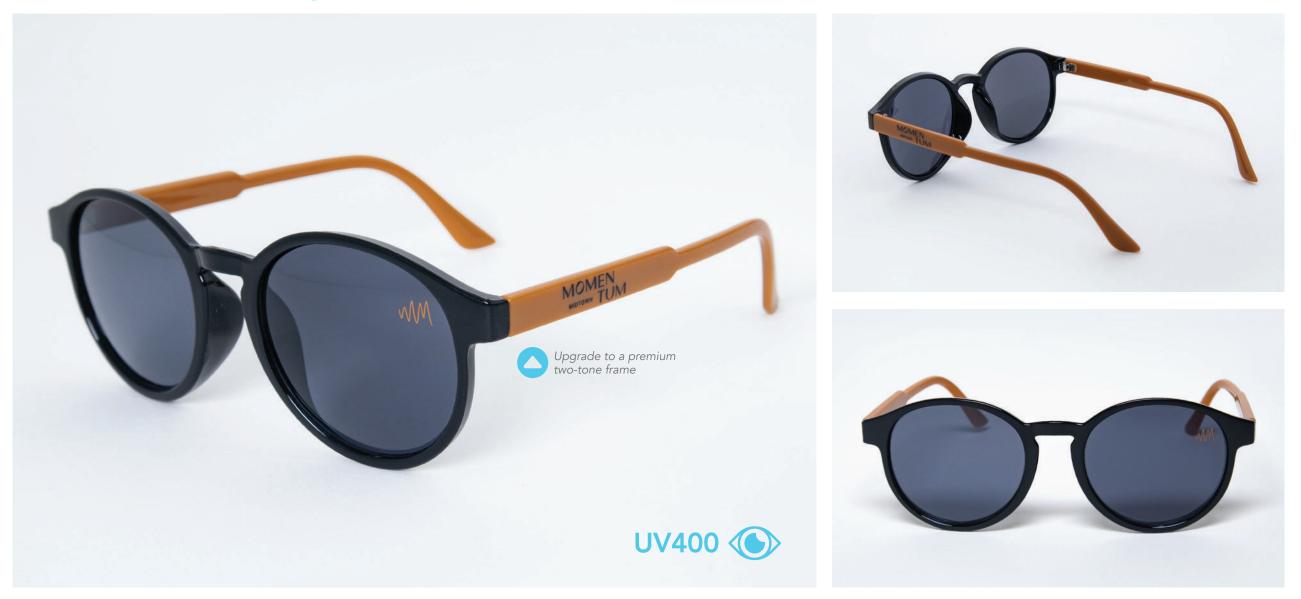

# Retro Round Sunglasses

These sunglasses combine vintage style with today's hottest trends for a fashionable pair destined to make a statement! They come standard with a Pantone-matched frame and four-color imprint.

The Working Days Pantone Matched 250 MOQ

Base Price includes: Frame selection with 4 spot color imprint on both temples, UV 400 tinted lenses and sturdy metal hinges.