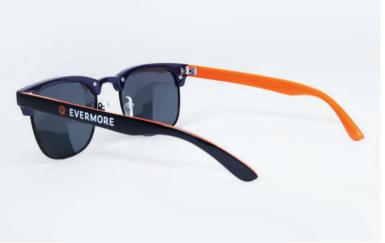

#### Our Frame Styles

Choose from a wide range of custom frame styles and discover the perfect blend of fashion and function, tailored exclusively for your brand.

Transparent

Woodgrain

Two-Tone Inside Out

**Dipped Stems** 

**Two-Tone Gradient** 

Tortoiseshell