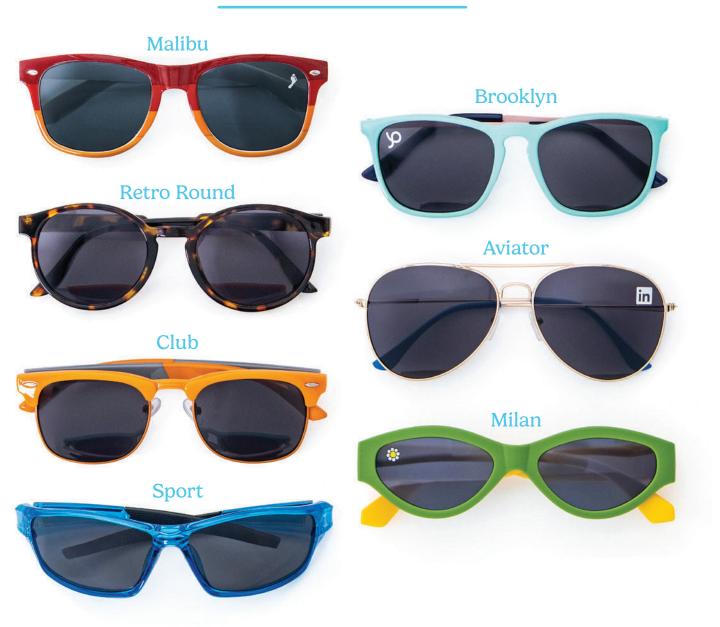

## Malibu Sunglasses

Malibu Sunglasses can be designed to meet all of your brand's needs. With Pantone-matched frames, multicolor imprints on both arms and UV400 tinted lens included, you can create a pair of sunglasses like no other.

# Aviator Sunglasses

Our Aviators are crafted with precision to match your brand's unique look, right down to the plastic stems behind the ears! With Pantone-matched metal frames and a lens logo included we can design a pair that truly reflects your brand identity!

# Retro Round Sunglasses

These sunglasses combine vintage style with today's hottest trends for a fashionable pair destined to make a statement! They come standard with a Pantone-matched frame and four-color imprint.

# Club Sunglasses

A one-of-a-kind vintage design guaranteed to be a standout. These sunglasses include Pantone-matching on the frames and arms, and multicolor imprints on both temples.

250 Working PMS Pantone Matched 250 MOQ

# Brooklyn Sunglasses

Inspired by timeless design, these sunglasses combine classic style with modern flair. They come standard with Pantone-matched frames and arms, and a one-color imprint on the lens.

# Milan Sunglasses

With Milan Sunglasses, you can create promotional sunglasses that effortlessly align with the latest retail trends! Milan Sunglasses come standard with a four color imprint perfect for displaying logos or motifs.

# Sport Sunglasses

These sunglasses are an ideal fit for outdoor events, competitive runs, team sports and more! They come standard with a Pantone-matched frame, black rubber stems, and a one-color imprint perfect for subtle logos or messaging.