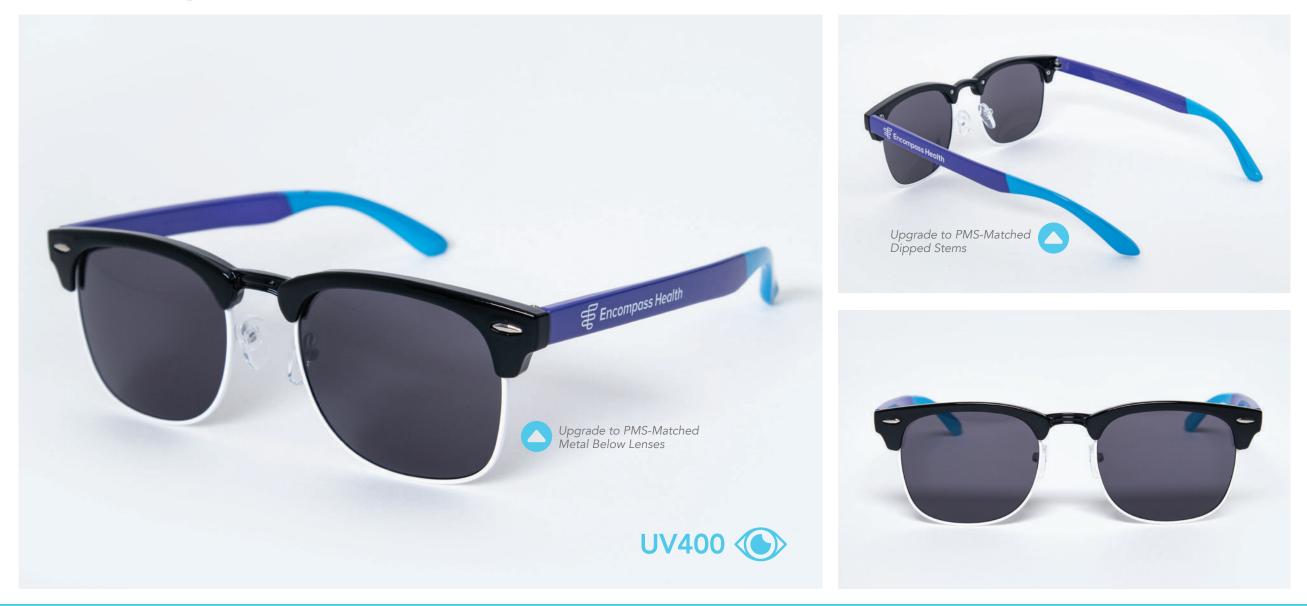

# Club Sunglasses

A one-of-a-kind vintage design guaranteed to be a standout. These sunglasses include Pantone-matching on the frames and arms, and multicolor imprints on both temples.

250 Working PMS Pantone Matched 250 MOQ

Base Price includes: 4 spot color imprint on both temples, silver metal below lenses, UV 400 tinted lenses and sturdy metal hinges.