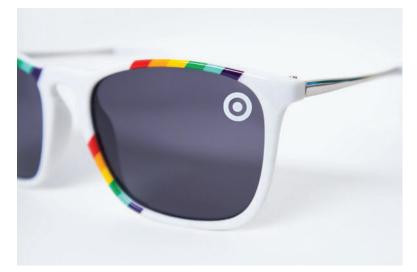

# Upgrade Your Lens

Enhance your look with personalized lens logos and vibrant colored metallic lenses. Make a bold statement with every glance, showcasing luxury and unique style directly on the lenses.

Add a custom lens logo in up to 3 colors

Metallic lenses available in 7 colors

Contact your Sales Representative to get started with Free Virtual Designs in just 24 hours!

Opera