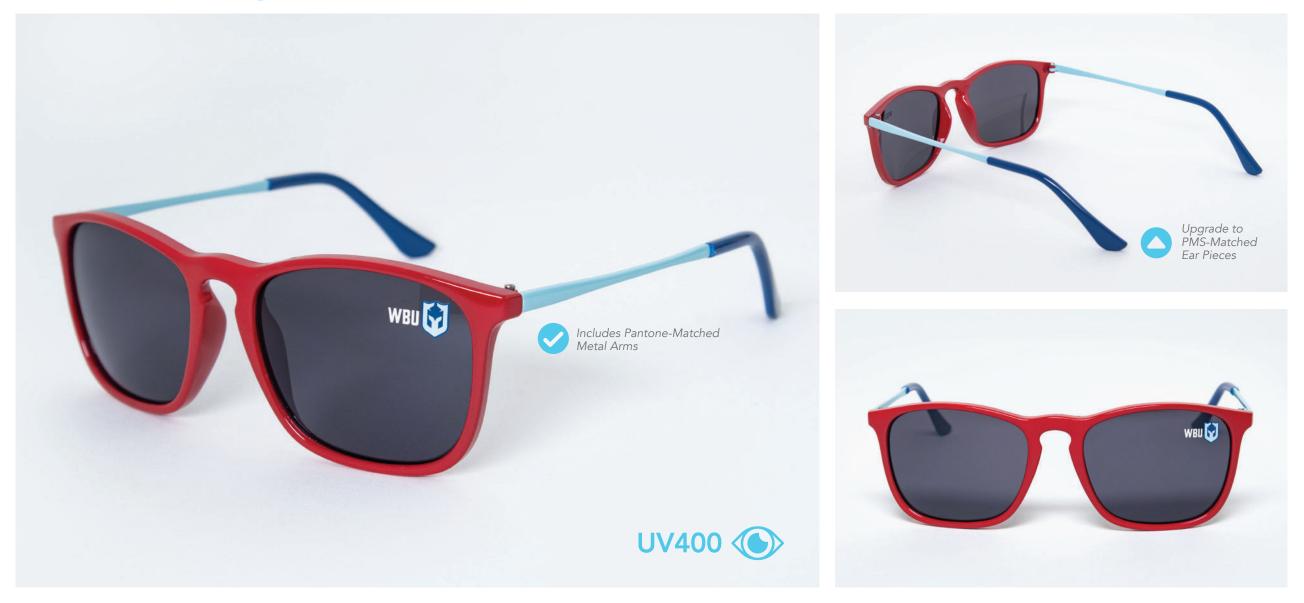

# Brooklyn Sunglasses

Inspired by timeless design, these sunglasses combine classic style with modern flair. They come standard with Pantone-matched frames and arms, and a one-color imprint on the lens.

250 Working Days PMS Pantone Matched 250 MOQ

Base Price includes: Frame selection with Pantone-matched metal arms, black or white earpieces, and one-color imprint on one lens.