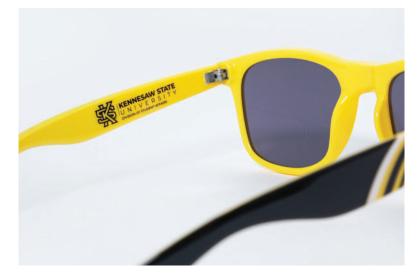

## Malibu Sunglasses

Malibu Sunglasses can be designed to meet all of your brand's needs. With Pantone-matched frames, multicolor imprints on both arms and UV400 tinted lens included, you can create a pair of sunglasses like no other.

The Working Days Pantone Matched 250 MOQ

Base Price includes: Frame selection with 4 spot color imprint on both temples, UV 400 tinted lenses and sturdy metal hinges.