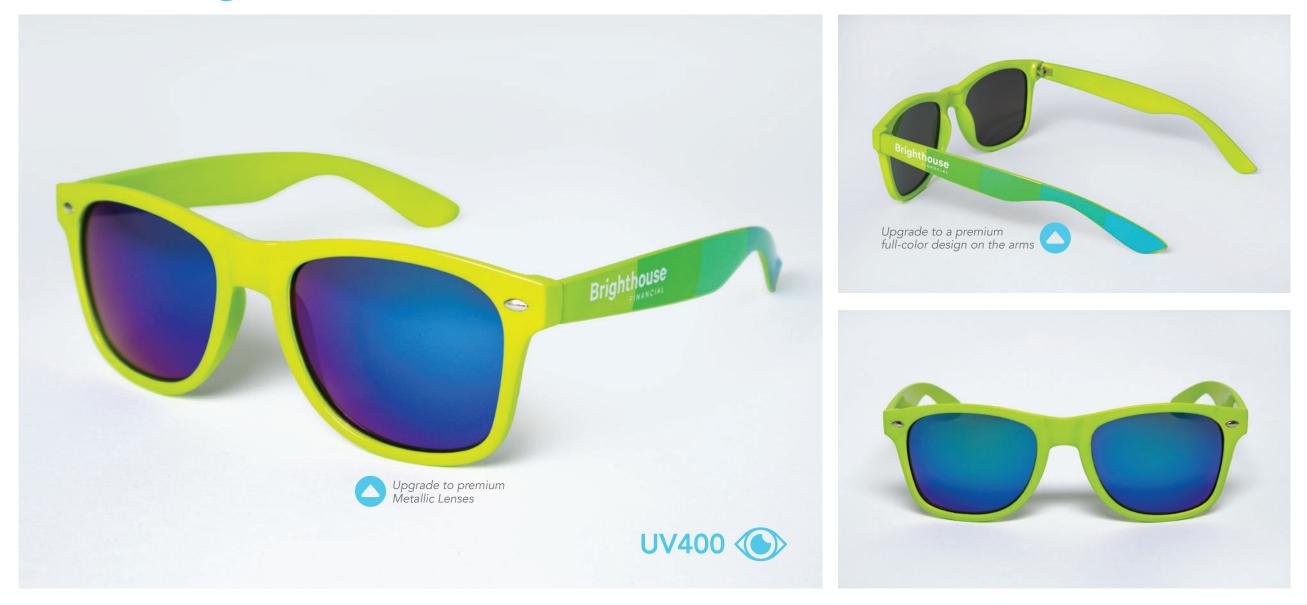

# Upgrade Your Lens

Enhance your look with personalized lens logos and vibrant colored metallic lenses. Make a bold statement with every glance, showcasing luxury and unique style directly on the lenses.

Add a custom lens logo in up to 3 colors

Metallic lenses available in 7 colors

Contact your Sales Representative to get started with Free Virtual Designs in just 24 hours!

Opera