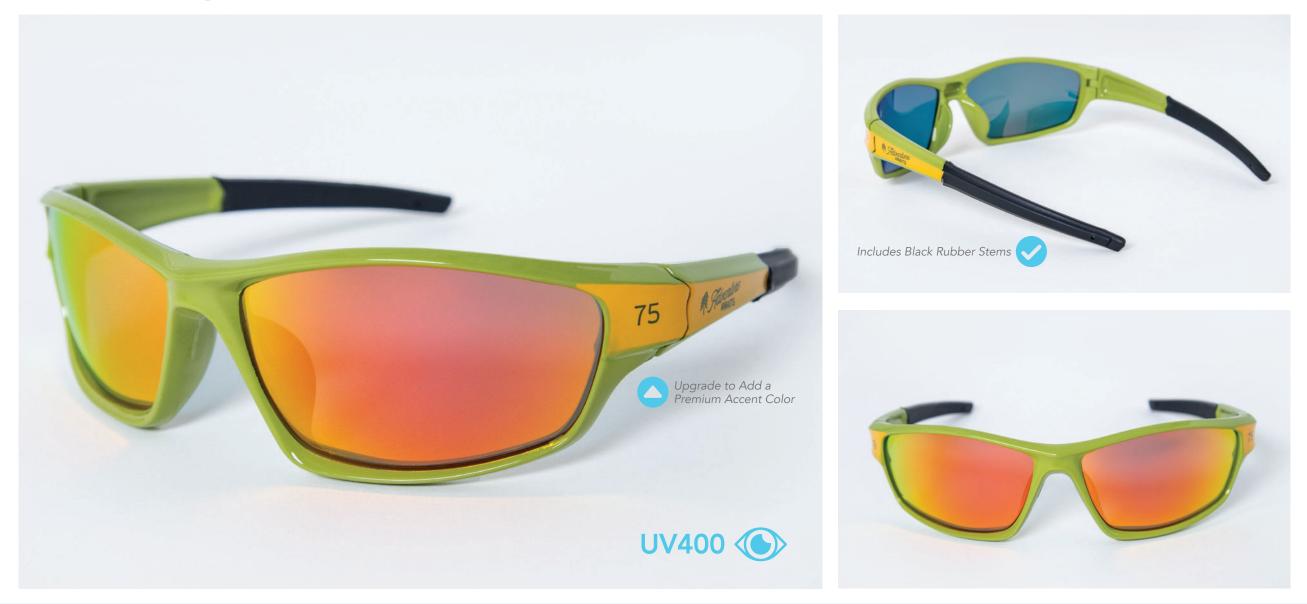

# Sport Sunglasses

These sunglasses are an ideal fit for outdoor events, competitive runs, team sports and more! They come standard with a Pantone-matched frame, black rubber stems, and a one-color imprint perfect for subtle logos or messaging.

250 Working PMS Pantone Matched 250 MOQ

Base Price includes: Frame selection with 1 spot color imprint on both temples, UV 400 tinted smoke gray lenses and black rubber ends.