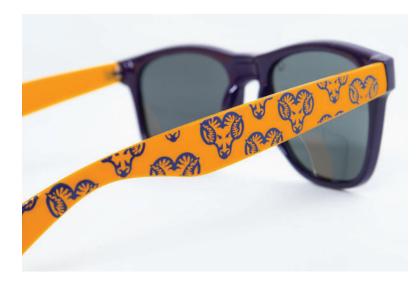

# Retro Round Sunglasses

These sunglasses combine vintage style with today's hottest trends for a fashionable pair destined to make a statement! They come standard with a Pantone-matched frame and four-color imprint.

The Working Days Pantone Matched 250 MOQ

Base Price includes: Frame selection with 4 spot color imprint on both temples, UV 400 tinted lenses and sturdy metal hinges.