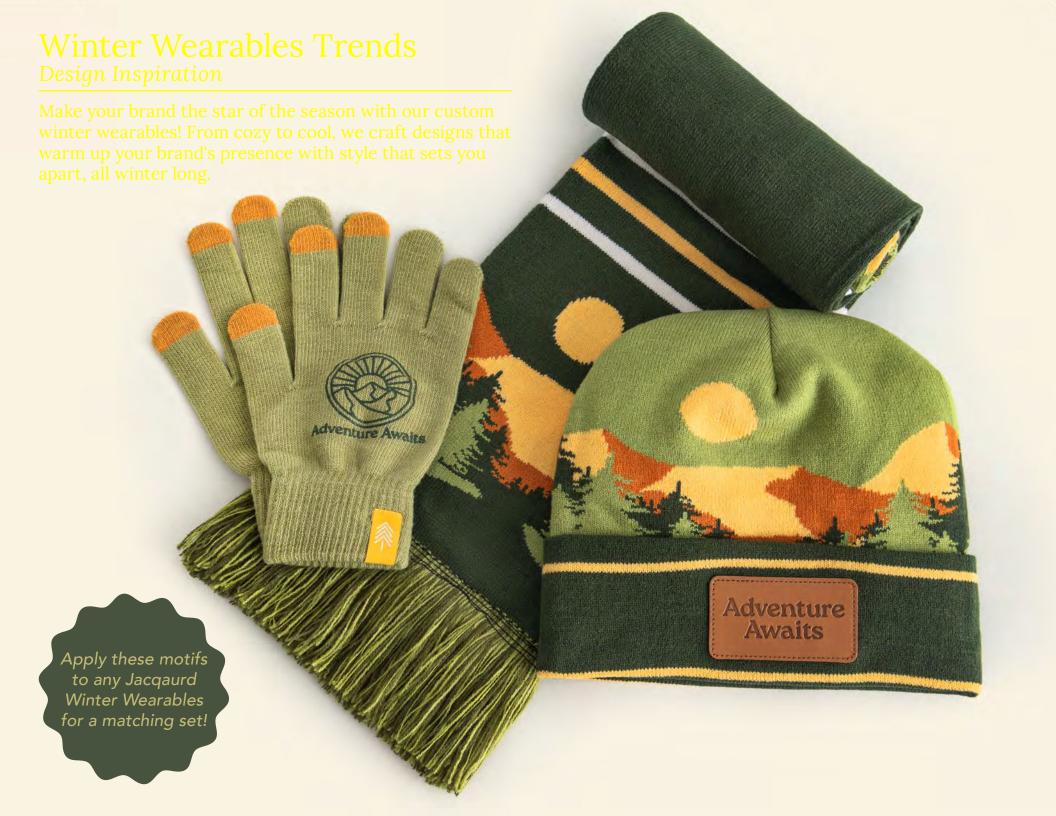

## Nature-Inspired

#2

Infuse your brand's winter accessories with serene, nature-inspired designs. Rooted in earthy tones, this theme brings tranquility and harmony to your company's identity, creating a calming presence.

#### Perfect For

Eco-Conscious Consumers
Alcohol Brands
Merch Stores
Health & Wellness