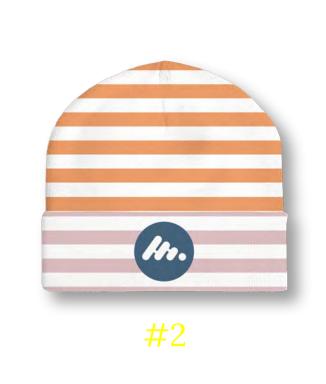

# Varying Stripes

Meet the Varying Stripes Collection: a dynamic branding approach through pattern play. Stripes of varying widths offer a fresh take on a classic design, creating a versatile and sophisticated look that sets your brand apart.

#### Perfect For

Corporate Gifting Airline Industries Tech Companies