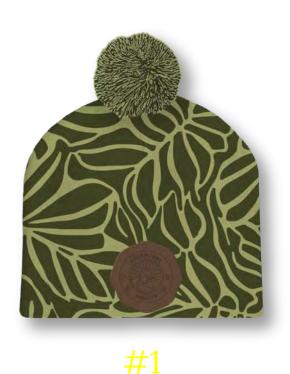

## Nature-Inspired

#2

Infuse your brand's winter accessories with serene, nature-inspired designs. Rooted in earthy tones, this theme brings tranquility and harmony to your company's identity, creating a calming presence.

#### Perfect For

Eco-Conscious Consumers
Alcohol Brands
Merch Stores
Health & Wellness