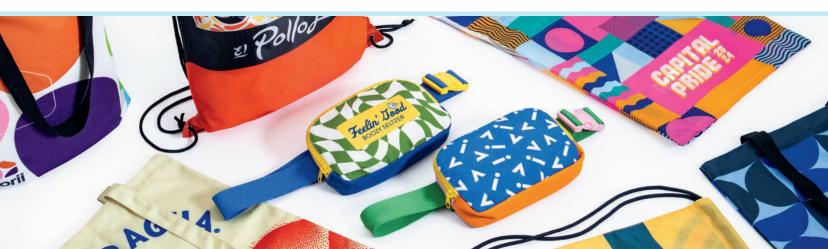

### recycled canvas collection

Our recycled canvas line of products reuse millions of plastic bottles destined for landfills every year. Not only is this material durable and eco-friendly, it is ideal for vibrant full-color printing.

Full-Color Working Days Minimum Order 50

Full-Color Working Days Minimum Order 100

Canvas

Totes

Minimum Order 250

Minimum Order 250

Minimum Order 250

Minimum Order 50

### **Custom Bags**

Our bag line includes a wide variety of options for showing off your brand's message in a practical and noteworthy way.

Minimum Order 250

Minimum Order 100

Mesh Totepacks

Minimum Order 50