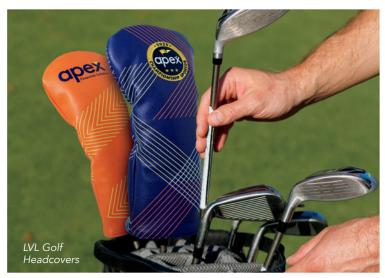

## Our Crosshatch Vegan Leather is Next [V]

The LVL Line is crafted with high-quality vegan leather with a fashionable crosshatch texture. Modeled after traditional Saffiano leather, the elevated, dimensional texture of our vegan leather feels just as luxurious as it looks.

### Custom Sports Accessories

Game-changing gear for innovative branding. From Luxury Vegan Leather Golf Headcovers to fully customizable Pickleball Sets—be ready to win on and off the court. Elevate your brand with premium merchandise that combines performance, style, and personalization, making every game unforgettable.