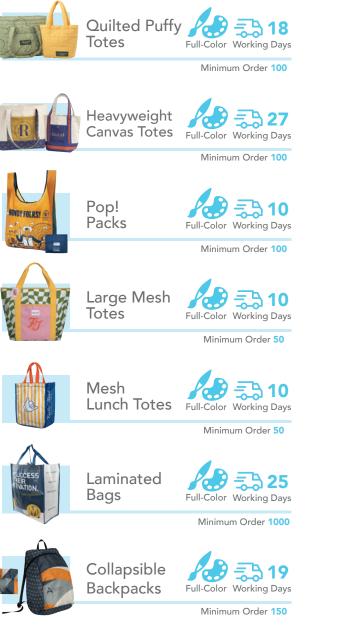

### recycled canvas collection

Our recycled canvas line of products reuse millions of plastic bottles destined for landfills every year. Not only is this material durable and eco-friendly, it is ideal for vibrant full-color printing.

Full-Color Working Days Minimum Order 50

Full-Color Working Days Minimum Order 100

Canvas

Totes

Minimum Order 250

Minimum Order 250

Minimum Order 250

Minimum Order 50

### **Custom Bags**

Our bag line includes a wide variety of options for showing off your brand's message in a practical and noteworthy way.

Minimum Order 250

Minimum Order 100

Mesh Totepacks

Minimum Order 50