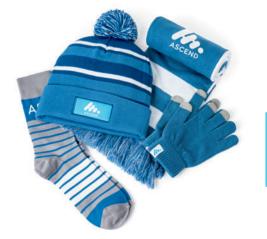

Minimum Order 250

| ULU | WINTER | WEARABLES |
|-----|--------|-----------|
|-----|--------|-----------|

From your head to your finger tips, stay warm and cozy with these classic woven knits made from scratch with Pantone-matched yarn.