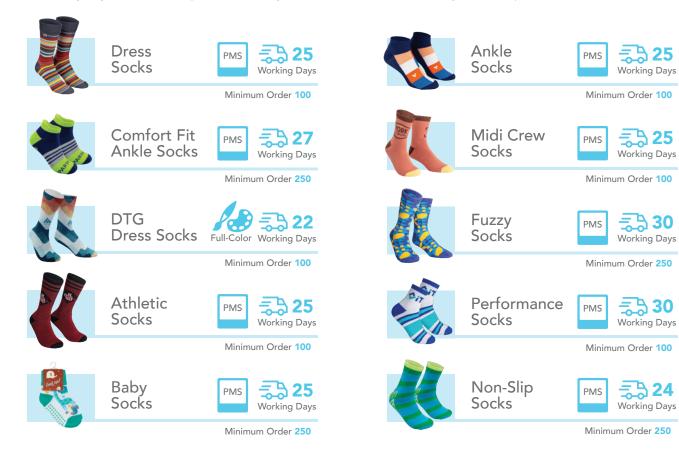

## **The Complete Product Line**

All made from scratch, our woven and dyed sock options are all here to showcase any brand in a fun and comfy way. With over 10 options of sock styles to choose from, we can always ensure a perfect fit.