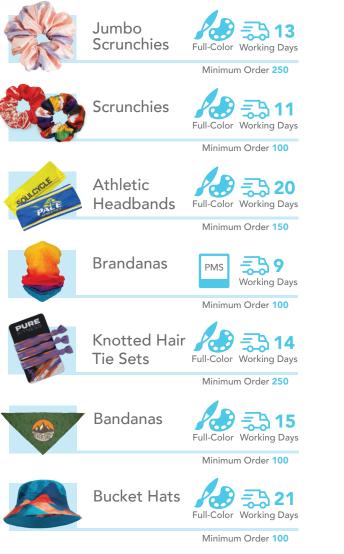

## Head & Hair Accessories

Elevate everyday looks while keeping your brand top of mind! These trendy hair accessories combine fashion-forward style with customized charm, making them the perfect mix of practicality and flair. From eye-catching bucket hats to stylish scrunchies, these accessories are ideal for repeated brand impressions.