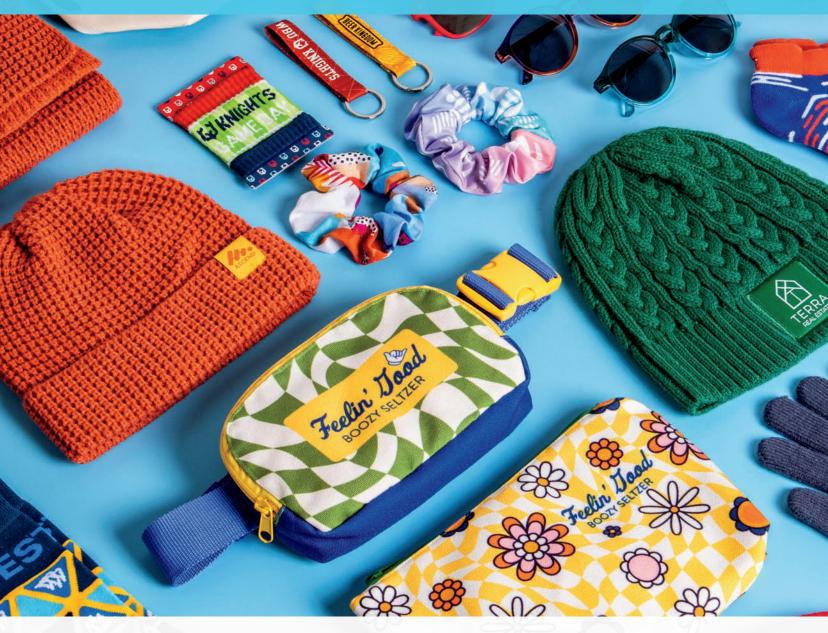

## Head & Hair Accessories

Elevate everyday looks while keeping your brand top of mind! These trendy hair accessories combine fashion-forward style with customized charm, making them the perfect mix of practicality and flair. From eye-catching bucket hats to stylish scrunchies, these accessories are ideal for repeated brand impressions.