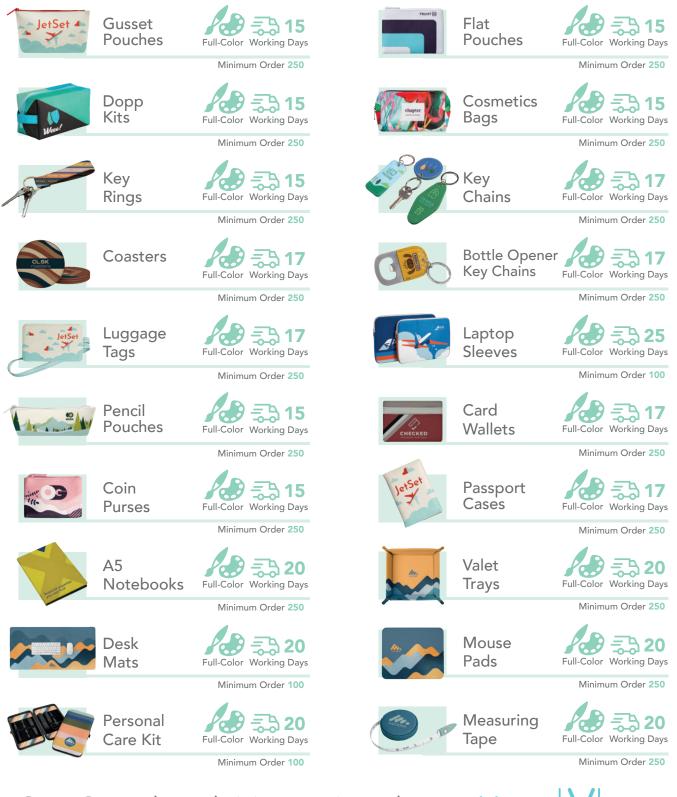

Full-Color Working Days

Minimum Order 250

Crossbody

Bags

custom vegan leather accessories for the 21st century brand

One of our most popular product lines, **Luxury Vegan Leather** offers the perfect canvas for full-color designs. From Key Chains to Dopp Kits and Pouches, there are products for any use, need, or message.

## Our Crosshatch Vegan Leather is Next [V]

The LVL Line is crafted with high-quality vegan leather with a fashionable crosshatch texture. Modeled after traditional Saffiano leather, the elevated, dimensional texture of our vegan leather feels just as luxurious as it looks.