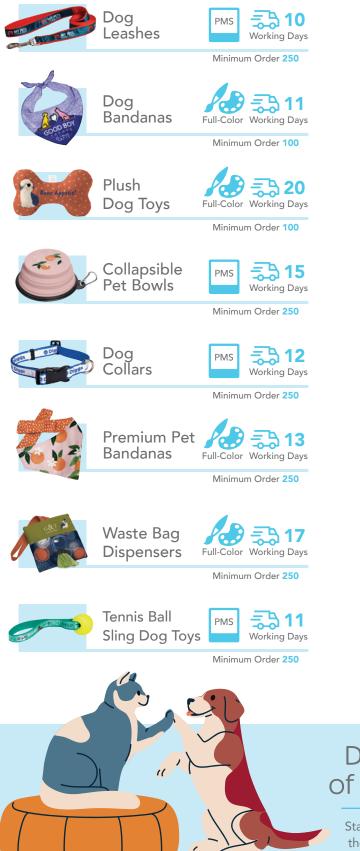

# Did you know that over 70% of U.S. households have a pet?

Statistics show that people are more likely to spend on their pets than themselves making pet promo a great avenue for brand impressions!