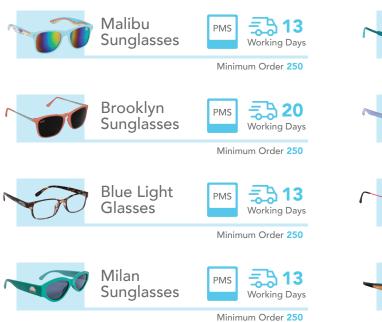

## **Custom Glasses**

A well-loved product that offers a long list of options for customization and add-ons, our variety of frames will always be a reliable fan-favorite.